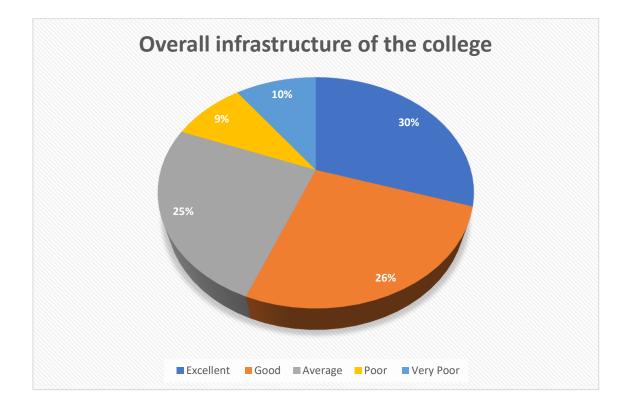

- i) Curriculum and teaching (Item no. 1,2,3,6)
- ii) Student-teacher interactions (Item no. 4,5)
- iii) Library facilities (Item no. 10,11)
- iv) Laboratory facilities (Item no. 7)
- v) Examination system (Item no. 9)
- vi) Functioning of the college office (Item no. 8,12,13,14)
- vii) Overall infrastructure of the college (Item no. 15,17,18,19,20)
- viii) Scope for extra-curricular activities (Item no. 16)

## Analysis of students' feedback

The online survey was based on five-point scale grading system. Relative percentage of each of the five responses for each of the 8 core aspects are graphically presented below. Overall 645 responses were received from the students.

A: Excellent B: Good C: Average D: Poor E: Very poor