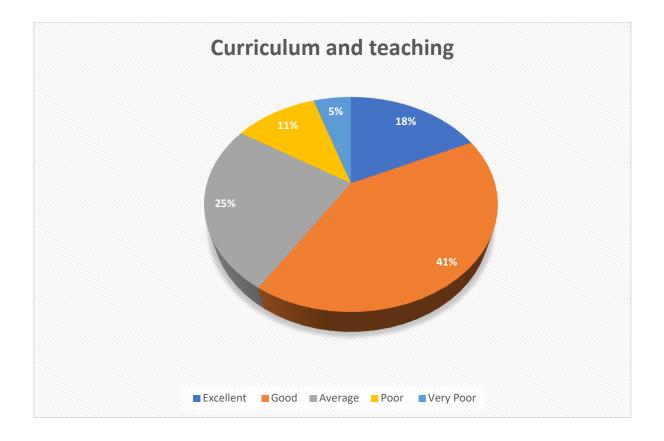

- i) Curriculum and teaching (Item no. 1,2,3,6)
- ii) Student-teacher interactions (Item no. 4,5)
- iii) Library facilities (Item no. 10,11)
- iv) Laboratory facilities (Item no. 7)
- v) Examination system (Item no. 9)
- vi) Functioning of the college office (Item no. 8,12,13,14)
- vii) Overall infrastructure of the college (Item no. 15,17,18,19,20)
- viii) Scope for extra-curricular activities (Item no. 16)

## Analysis of students' feedback

The online survey was based on five-point scale grading system. Relative percentage of each of the five responses for each of the 8 core aspects are graphically presented below. Overall 645 responses were received from the students.

A: Excellent B: Good C: Average D: Poor E: Very poor