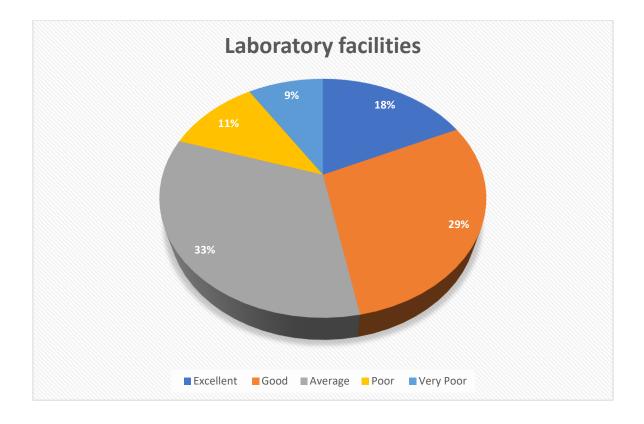

- i) Curriculum and teaching (Item no. 1,2,3,6)
- ii) Student-teacher interactions (Item no. 4,5)
- iii) Library facilities (Item no. 10,11)
- iv) Laboratory facilities (Item no. 7)
- v) Examination system (Item no. 9)
- vi) Functioning of the college office (Item no. 8,12,13,14)
- vii) Overall infrastructure of the college (Item no. 15,17,18,19,20)
- viii) Scope for extra-curricular activities (Item no. 16)

## Analysis of students' feedback

The online survey was based on five-point scale grading system. Relative percentage of each of the five responses for each of the 8 core aspects are graphically presented below. Overall 645 responses were received from the students.

A: Excellent B: Good C: Average D: Poor E: Very poor