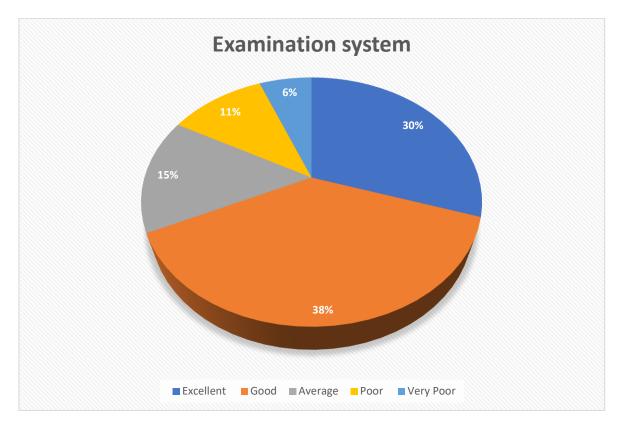

- i) Curriculum and teaching (Item no. 1,2,3,6)
- ii) Student-teacher interactions (Item no. 4,5)
- iii) Library facilities (Item no. 10,11)
- iv) Laboratory facilities (Item no. 7)
- v) Examination system (Item no. 9)
- vi) Functioning of the college office (Item no. 8,12,13,14)
- vii) Overall infrastructure of the college (Item no. 15,17,18,19,20)
- viii) Scope for extra-curricular activities (Item no. 16)

## Analysis of students' feedback

The online survey was based on five-point scale grading system. Relative percentage of each of the five responses for each of the 8 core aspects are graphically presented below. Overall 645 responses were received from the students.

A: Excellent B: Good C: Average D: Poor E: Very poor