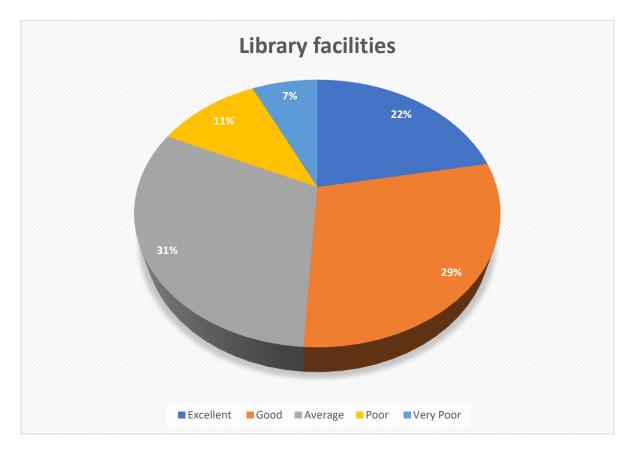

- i) Curriculum and teaching (Item no. 1,2,3,6)
- ii) Student-teacher interactions (Item no. 4,5)
- iii) Library facilities (Item no. 10,11)
- iv) Laboratory facilities (Item no. 7)
- v) Examination system (Item no. 9)
- vi) Functioning of the college office (Item no. 8,12,13,14)
- vii) Overall infrastructure of the college (Item no. 15,17,18,19,20)
- viii) Scope for extra-curricular activities (Item no. 16)

## Analysis of students' feedback

The online survey was based on five-point scale grading system. Relative percentage of each of the five responses for each of the 8 core aspects are graphically presented below. Overall 645 responses were received from the students.

A: Excellent B: Good C: Average D: Poor E: Very poor