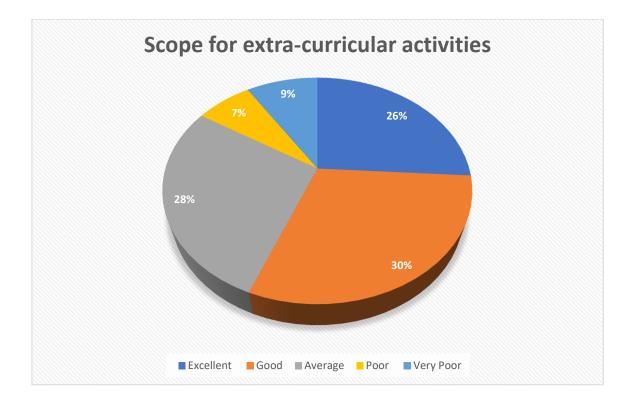

- i) Curriculum and teaching (Item no. 1,2,3,6)
- ii) Student-teacher interactions (Item no. 4,5)
- iii) Library facilities (Item no. 10,11)
- iv) Laboratory facilities (Item no. 7)
- v) Examination system (Item no. 9)
- vi) Functioning of the college office (Item no. 8,12,13,14)
- vii) Overall infrastructure of the college (Item no. 15,17,18,19,20)
- viii) Scope for extra-curricular activities (Item no. 16)

## Analysis of students' feedback

The online survey was based on five-point scale grading system. Relative percentage of each of the five responses for each of the 8 core aspects are graphically presented below. Overall 645 responses were received from the students.

A: Excellent B: Good C: Average D: Poor E: Very poor