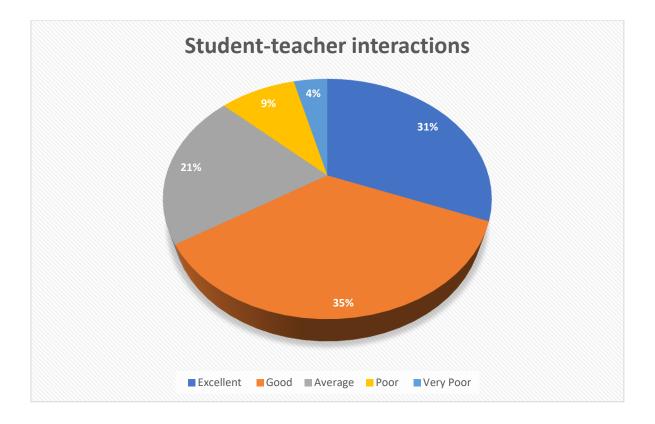

- i) Curriculum and teaching (Item no. 1,2,3,6)
- ii) Student-teacher interactions (Item no. 4,5)
- iii) Library facilities (Item no. 10,11)
- iv) Laboratory facilities (Item no. 7)
- v) Examination system (Item no. 9)
- vi) Functioning of the college office (Item no. 8,12,13,14)
- vii) Overall infrastructure of the college (Item no. 15,17,18,19,20)
- viii) Scope for extra-curricular activities (Item no. 16)

## Analysis of students' feedback

The online survey was based on five-point scale grading system. Relative percentage of each of the five responses for each of the 8 core aspects are graphically presented below. Overall 645 responses were received from the students.

A: Excellent B: Good C: Average D: Poor E: Very poor